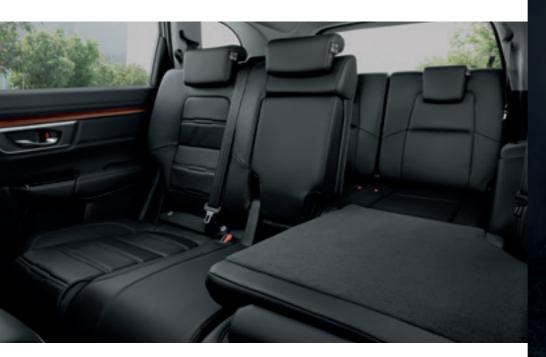

#### SEVEN SEAT OPTION<sup>†</sup>

A clever use of interior space provides the option of a third row of seats, which gives you the flexibility to carry up to seven people. When not required, these seats fold-away to provide maximum boot space.

\*Available on EX grade. †Available on SE and SR grades.

## YOUR SPACE

1 97

You pack a lot into your life, so we wanted to design an interior that could fit it all in. The new CR-V provides a flexible and practical space, full of clever storage ideas, generous amounts of legroom and a large boot capacity of over 1,700 litres with the rear seats folded. It has also been designed to make your life easier, with convenient features such as a hands-free access tailgate\*, one-motion folding seats and a flat boot floor to maximise loading. If you need to carry more than five people, no problem as the CR-V now gives you the option of seven seats\*.