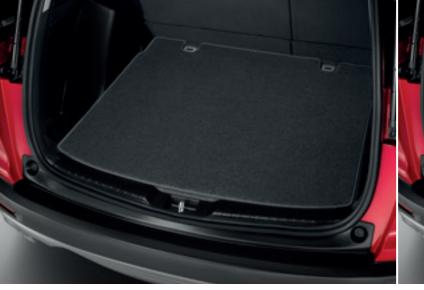

#### BOOT MAT

Keep the boot area clean and free from dirt and scratches.

This boot mat is designed to fit perfectly in the area that needs the most protection. It's a Graphite Black needle felt carpet with black woven binding.