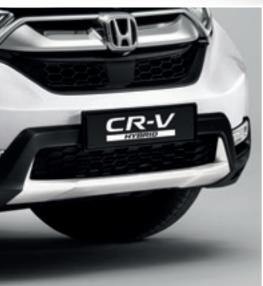

#### AERO PACK

The Aero Pack gives your car a more sophisticated, dynamic look with a combination of refined, body coloured features. Pack contains: Front Aero Bumper, Rear Aero Bumper, Running Boards and a Tailgate Spoiler.

#### FRONT AND REAR LOWER DECORATIONS

The Front and Rear Lower Decorations, standard on the car, get a body colour finish and maximise the premium feel and refinement.