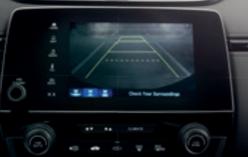

#### MULTI-ANGLE REAR-VIEW CAMERA $^{\!\vartriangle}$

Engage reverse and the rear-view camera automatically comes to life on the 7" Honda CONNECT screen.

We have developed a whole range of technologies to make driving the new CR-V a truly engaging experience. The new head-up display system projects essential information within your sight line, so you don't need to take your eyes off the road; whilst comprehensive driving data is clearly displayed in the Intelligent Multi Information Display and can be accessed through your steering wheel controls.