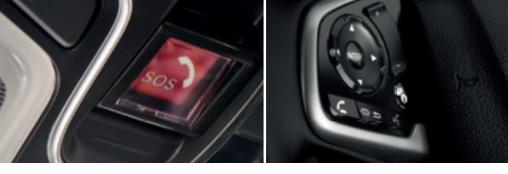

#### **EMERGENCY CALL (E-CALL)**

An emergency call (SOS) switch is located within easy reach, adjacent to the rear view mirror. In the event of an emergency, help can be summoned at the touch of a button.