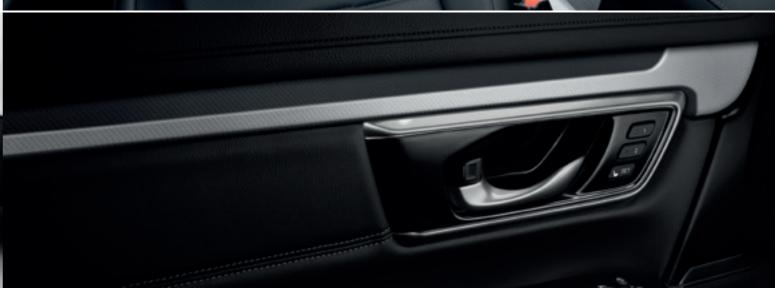

#### SILVER INTERIOR PANELS

Finished in high quality, subtly textured silver, these interior panels give your CR-V a sleek contemporary look. Pack contains: Front Dashboard Panels, Centre Console Panels, Front Door Panels and Rear Door Panels.