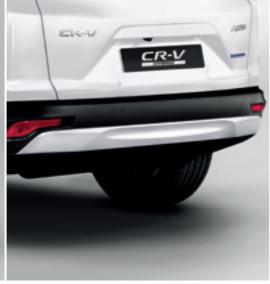

#### AERO PACK

The Aero Pack gives your car a more sophisticated, dynamic look with a combination of refined, body coloured features. Pack contains: Front Aero Bumper, Rear Aero Bumper, Running Boards and a Tailgate Spoiler.

#### SIDE LOWER DECORATION

These smart and stylish decorations give your CR-V a robust, muscular look. They are finished in body colour to complement the Front and Rear Lower Decoration on the standard bumper.