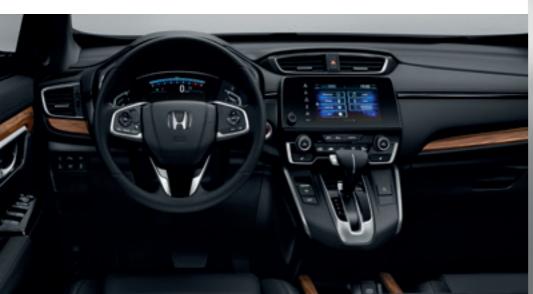

## INNER CALM

The CR-V's interior has been designed to maximise a feeling of connection between you and the car. Clean lines provide a sense of space, enhanced by contrasting materials with beautifully crafted finishes. The controls have been positioned to be intuitive and simple, so although you are surrounded by clever technology, it's never intrusive.

Thanks to our Active Noise Control, which is standard across the range, the interior is a quiet and calm environment. It's also extremely comfortable with four-way power lumbar support for the heated front seats with the availability of heated rear seats and a heated steering wheel\*.

### APPLE CarPlay AND ANDROID AUTO™\*∆

You can seamlessly integrate your Android phone or iPhone to the Honda CONNECT infotainment system with 7" touchscreen allowing you to make calls, listen to music or send and receive messages.

#### HEAD-UP DISPLAY∆<sup>†</sup>

The augmented reality head-up display projects key information, so the driver can see the data without looking away from the road.

#### MULTI-ANGLE REAR-VIEW CAMERA $^{\!\vartriangle}$

Engage reverse and the rear-view camera automatically comes to life on the 7" Honda CONNECT screen.

We have developed a whole range of technologies to make driving the new CR-V a truly engaging experience. The new head-up display system projects essential information within your sight line, so you don't need to take your eyes off the road; whilst comprehensive driving data is clearly displayed in the Intelligent Multi Information Display and can be accessed through your steering wheel controls.

A centrally mounted 7" full colour touchscreen infotainment system Honda CONNECT\*, can neatly link to your smartphone so now you can access apps, contacts, emails, music streaming and more. Keeping you connected to your world and the things you love.