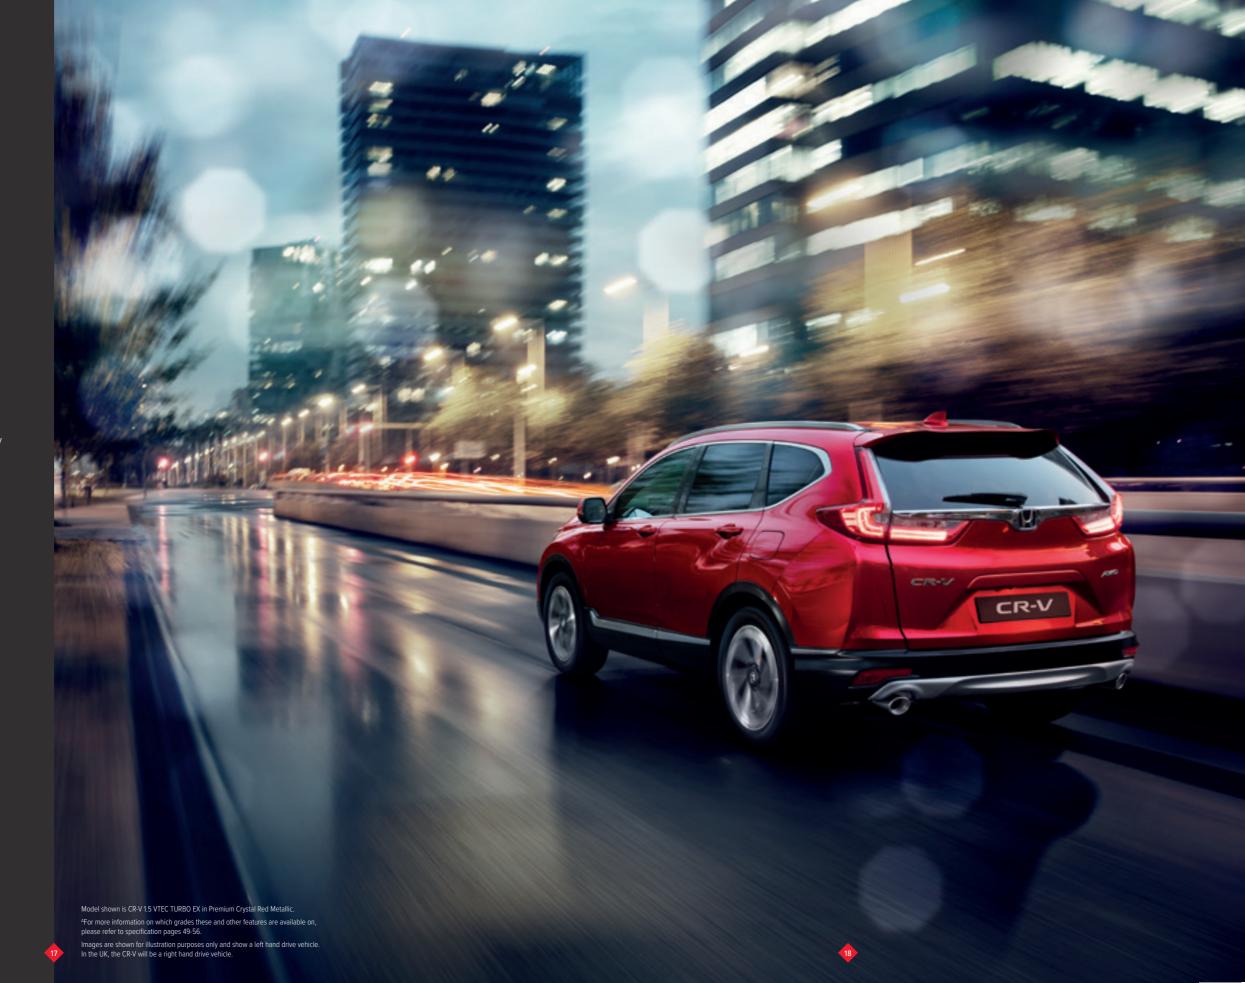

# DYNAMIC DRIVE

The new CR-V is powered by our latest high-technology 1.5 VTEC TURBO petrol engine, which provides the perfect balance between performance and efficiency. It can be specified with a crisp 6-speed manual gearbox (173PS) or with an advanced 7-speed CVT (193PS) transmission. When you choose the CVT version you have the facility to drive the car in a relaxed, fully automatic mode or, if the mood takes you, to change gear using the racing car-inspired, steering wheel mounted, paddle shift.

Underneath we've designed a lightweight chassis to be the most sophisticated ever created for CR-V, complemented by our new MacPherson strut front suspension and multi-link rear set-up. Together they ensure an agile drive with excellent levels of comfort.