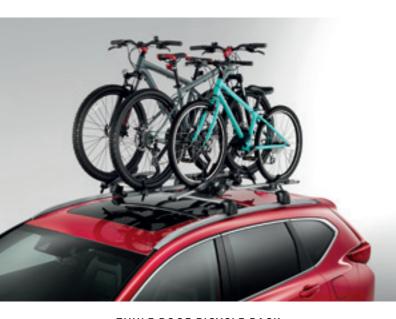

#### THULE ROOF BICYCLE RACK

Take your bicycles with you by adding this roof bicycle rack with an anti-theft locking device and an easy-to-use self-adjusting frame (maximum of three bicycles).