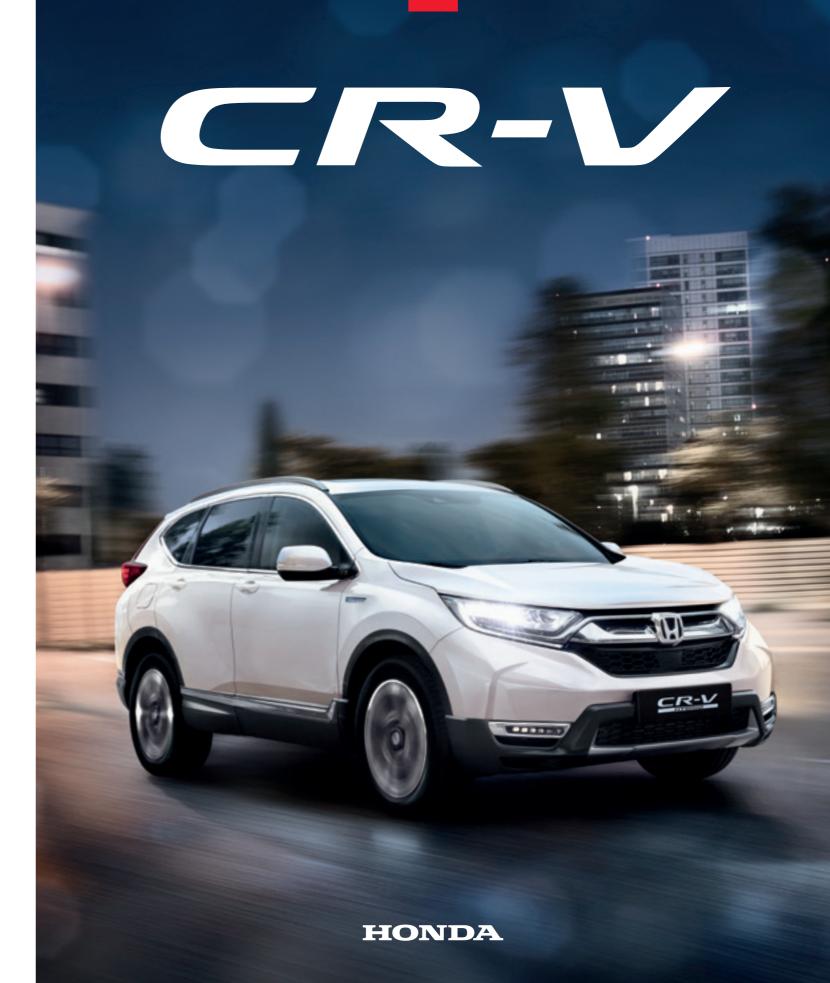

# DYNAMIC DRIVE

The new CR-V is powered by our latest high-technology 1.5 VTEC TURBO petrol engine, which provides the perfect balance between performance and efficiency. It can be specified with a crisp 6-speed manual gearbox (173PS) or with an advanced 7-speed CVT (193PS) transmission. When you choose the CVT version you have the facility to drive the car in a relaxed, fully automatic mode or, if the mood takes you, to change gear using the racing car-inspired, steering wheel mounted, paddle shift.

## THINKING POWER

i-MMD technology provides a responsive, smooth and efficient driving experience, seamlessly delivering optimum power by automatically switching between three driving modes:

Electric Drive, Hybrid Drive and Engine Drive.

Put simply, Electric Drive is when the car is running silently on pure electricity and drawing its power from the battery via a drive motor; this mode will usually be used when accelerating from standstill or during low speed cruising. In Hybrid Drive, both the petrol engine and electric motors are sharing the work, for example when accelerating at speed. Engine Drive, as the name implies, is when the petrol engine is directly powering the car - such as during sustained high-speed motoring. i-MMD's winning hand is that as well as using the petrol engine to generate electricity, it can harvest otherwise wasted energy to recharge the battery, meaning you'll never have to plug your CR-V Hybrid in to the mains.