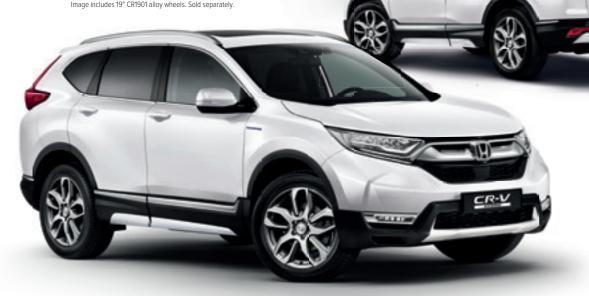

gage or specialised equipment, the Cargo Pack will help keep it organised and secure. Pack contains: Premium Boot Organiser, Bumper Step Protector and Boot Sill Decorations.





#### AERO PACK

The Aero Pack gives your car a more sophisticated, dynamic look with a combination of refined, body coloured features. Pack contains: Front Aero Bumper, Rear Aero Bumper, Running Boards and a Tailgate Spoiler.

Image includes 19" CR1901 alloy wheels. Sold separately.



#### PREMIUM PACK

The Premium Pack is a collection of accessories stylishly designed to protect your car from scrapes, scratches, mud and sand. Pack contains: Side Body Protectors, Doorstep Garnishes, Elegance Carpet Mats and Front & Rear Mud Guards.

Image includes 18" CR1801 alloy wheels. Sold separately.



#### STYLE PACK

















#### FRONT AND REAR LOWER DECORATIONS

The Front and Rear Lower Decorations, standard on the car, get a body colour finish and maximise the premium feel and refinement.

#### SIDE LOWER DECORATION

These smart and stylish decorations give your CR-V a robust, muscular look. They are finished in body colour to complement the Front and Rear Lower Decoration on the standard bumper.

#### SILVER INTERIOR PANELS

Finished in high quality, subtly textured silver, these interior panels give your CR-V a sleek contemporary look. Pack contains: Front Dashboard Panels, Centre Console Panels, Front Door Panels and Rear Door Panels.







#### **ILLUMINATION PACK**

The Illumination Pack uses a combination of lights to improve practicality and create an ambient atmosphere. **Pack contains:*