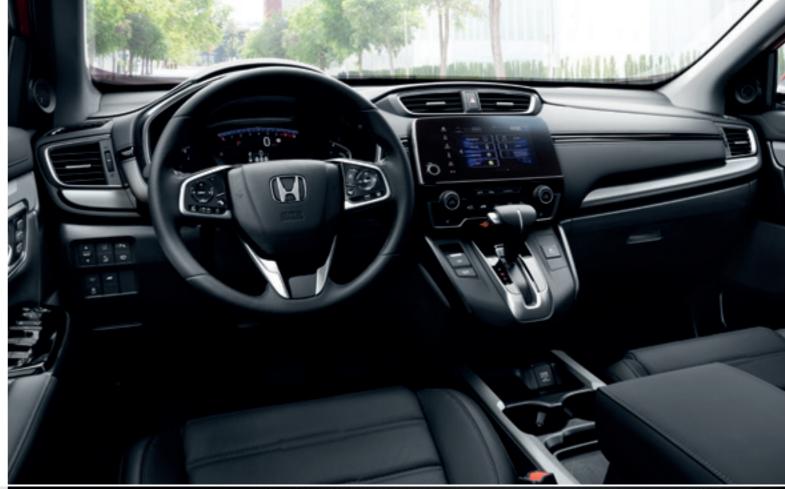

## INNER CALM

The CR-V's interior has been designed to maximise a feeling of connection between you and the car. Clean lines provide a sense of space, enhanced by contrasting materials with beautifully crafted finishes. The controls have been positioned to be intuitive and simple, so although you are surrounded by clever technology, it's never intrusive.

Thanks to our Active Noise Control, which is standard across the range, the interior is a quiet and calm environment. It's also extremely comfortable with four-way power lumbar support for the heated front seats with the availability of heated rear seats and a heated steering wheel\*.

A centrally mounted 7" full colour touchscreen infotainment system Honda CONNECT\*, can neatly link to your smartphone so now you can access apps, contacts, emails, music streaming and more. Keeping you connected to your world and the things you love.