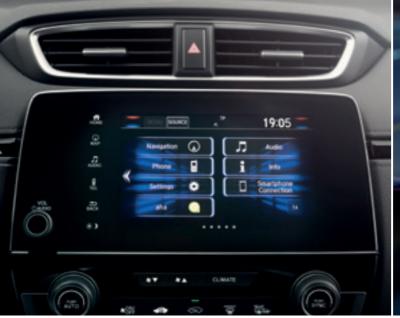

### APPLE CarPlay AND ANDROID AUTO™\*∆

You can seamlessly integrate your Android phone or iPhone to the Honda CONNECT infotainment system with 7" touchscreen allowing you to make calls, listen to music or send and receive messages.

A centrally mounted 7" full colour touchscreen infotainment system Honda CONNECT\*, can neatly link to your smartphone so now you can access apps, contacts, emails, music streaming and more. Keeping you connected to your world and the things you love.