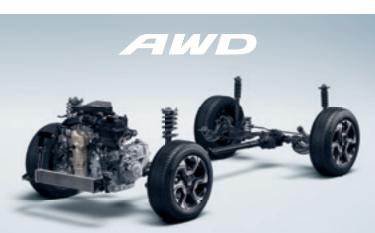

# ALL WHEEL DRIVE

The electronically controlled real time AWD with Intelligent Control System has been designed to automatically step in when loss of traction is detected.

For instance, the system can detect when the CR-V is climbing a hill and send greater power to the rear wheels. When this extra torque is no longer required, the multi-plate clutch automatically disconnects the propeller shaft from the rear differential, saving fuel.