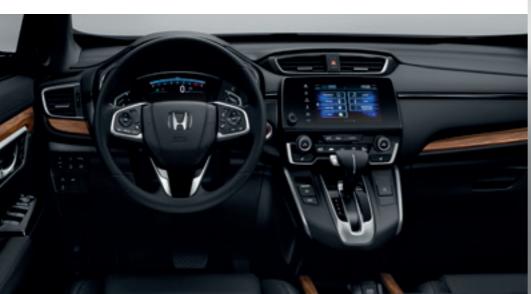

## INNER CALM

The CR-V's interior has been designed to maximise a feeling of connection between you and the car. Clean lines provide a sense of space, enhanced by contrasting materials with beautifully crafted finishes. The controls have been positioned to be intuitive and simple, so although you are surrounded by clever technology, it's never intrusive.

### APPLE CarPlay AND ANDROID AUTO™\*∆

You can seamlessly integrate your Android phone or iPhone to the Honda CONNECT infotainment system with 7" touchscreen allowing you to make calls, listen to music or send and receive messages.

A centrally mounted 7" full colour touchscreen infotainment system Honda CONNECT\*, can neatly link to your smartphone so now you can access apps, contacts, emails, music streaming and more. Keeping you connected to your world and the things you love.