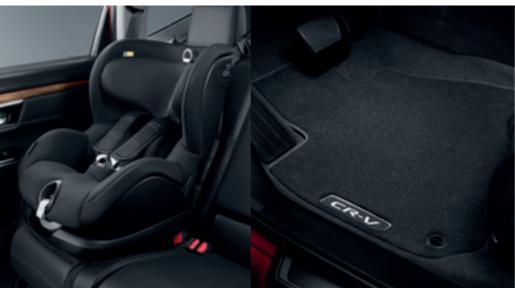

#### CHILDSEATS

Honda genuine childseats offer superior protection for your child from birth to 12 years. There are two installation options: ISOFix or 3-point seatbelt fixation.

#### **ELEGANCE FLOOR MATS**

These elegant and comfortable fitted tufted carpets have a black woven binding and embroidered CR-V emblem. Kit contains: Front and Rear Mats.

Suitable for both five and seven seat models.