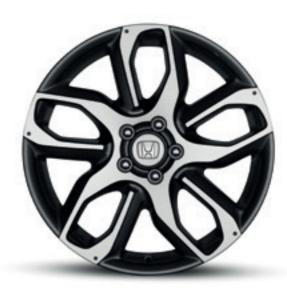

#### 18" CR1801 ALLOY WHEEL

This alloy comes with Gunpowder Black windows and a diamond cut A-surface with a shiny clear coat.