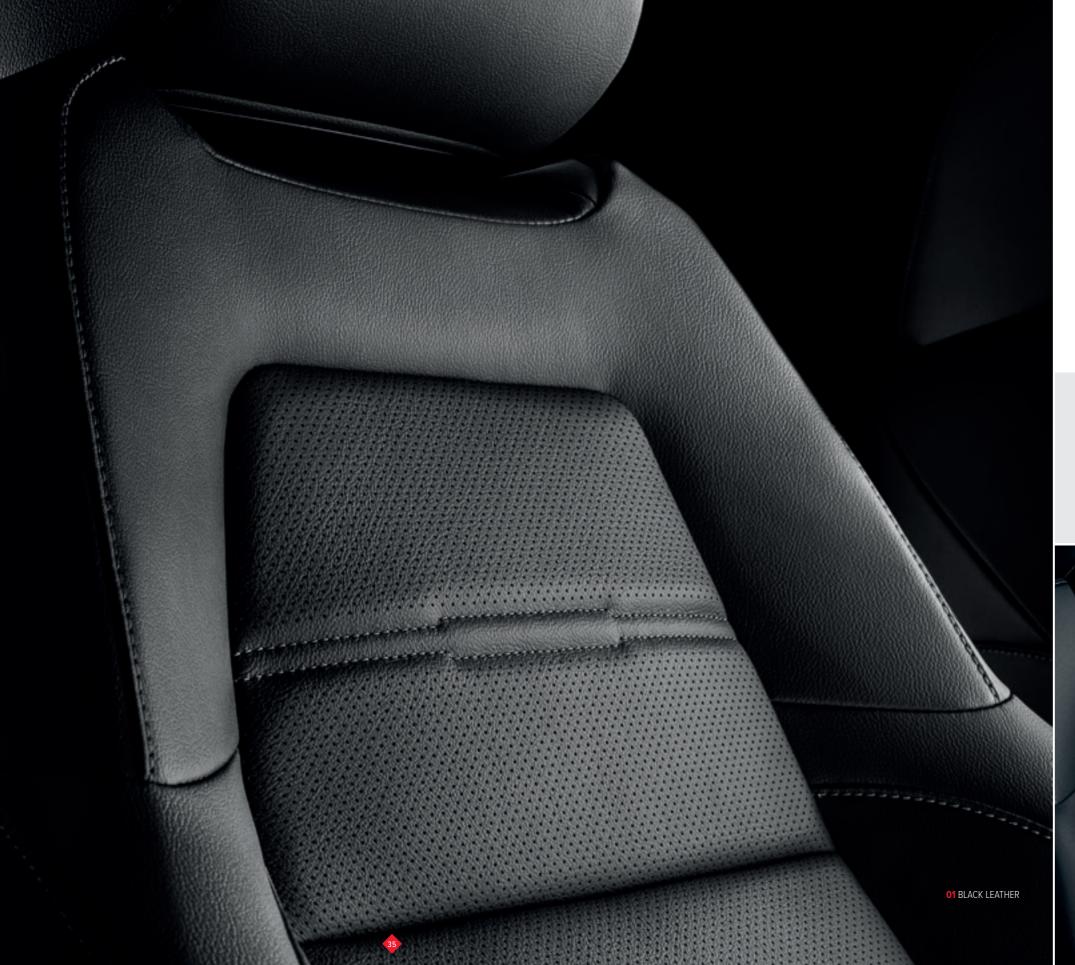

## YOUR UPHOLSTERY

Choose from our selection of high quality cloth and premium leather. Designed to complement the elegant interior of your CR-V and of course to make you feel comfortable, however long the journey.

|    | BLACK FABRIC | BLACK LEATHER | IVORY LEATHER* |
|----|--------------|---------------|----------------|
|    | •            |               |                |
| SE | •            |               |                |
| SR |              | <b>*</b>      | •              |
| X  |              | <b>*</b>      | <b>*</b>       |