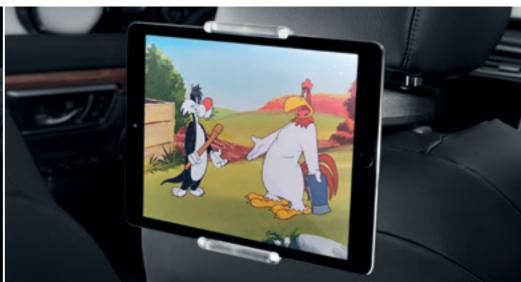

#### TABLET HOLDER KIT

This tablet holder, with the headrest base, fits any tablet with dimensions varying from 7 to 11.6 inches. It has a neat tiltable feature so it can be adjusted to the best viewing position too.