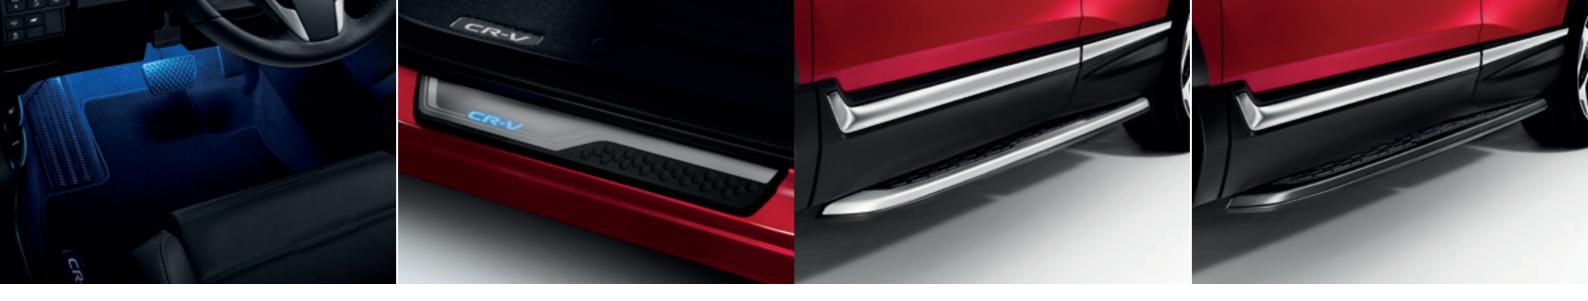

#### **ILLUMINATION PACK**

The Illumination Pack uses a combination of lights to improve practicality and create an ambient atmosphere. **Pack contains:** Front Ambient Footlights and Illuminated Doorstep Garnishes.

#### RUNNING BOARDS

If you want to enter or exit your car more easily, choose our running boards.

They are designed to fully integrate with the sleek design of your CR-V and are finished in aluminium with black details or in a full black finish to add an extra touch of class to your car.

#### SIDE LOWER DECORATION

These smart and stylish decorations give your CR-V a robust, muscular look. They are finished in body colour to complement the Front and Rear Lower Decoration on the standard bumper.

#### SIDE LOWER DECORATIONS - SILVER

These smart and stylish decorations give your CR-V a robust, muscular look. They are finished in Asphalt Silver to complement the front and rear lower decoration on the standard bumper.