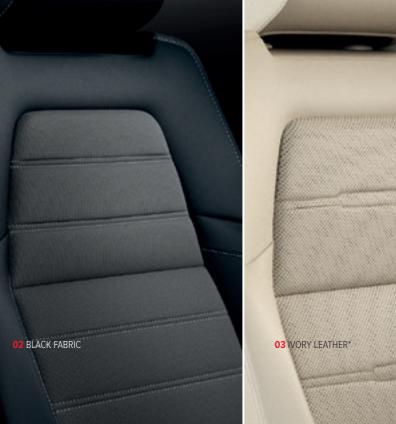

## YOUR UPHOLSTERY

Choose from our selection of high quality cloth and premium leather. Designed to complement the elegant interior of your CR-V and of course to make you feel comfortable, however long the journey.

|    | BLACK FABRIC | BLACK LEATHER | IVORY LEATHER* |
|----|--------------|---------------|----------------|
|    | •            |               |                |
| SE | •            |               |                |
| SR |              | <b>*</b>      | •              |
| X  |              | <b>*</b>      | <b>*</b>       |

"Ivory leather only available on 5 seat models with these body colours: Crystal Black Pearl; Modern Steel Metallic; Premium Crystal Red Metallic and Premium Agate Brown Pearl.