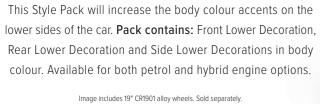

#### STYLE PACK

#### FRONT AND REAR LOWER DECORATIONS

The Front and Rear Lower Decorations, standard on the car, get a body colour finish and maximise the premium feel and refinement.

#### SIDE LOWER DECORATION

These smart and stylish decorations give your CR-V a robust, muscular look. They are finished in body colour to complement the Front and Rear Lower Decoration on the standard bumper.

Image includes 19" CR1901 alloy wheels. Sold separately.