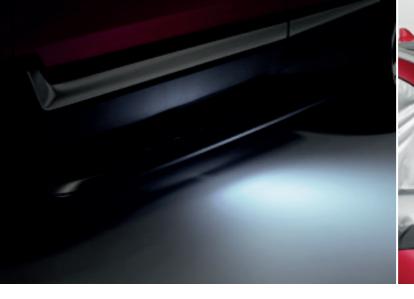

#### PUDDLE LIGHTS

These LED Puddle Lights create an effective, small pool of light just underneath the front doors, illuminating the area beside the car. Only in combination with the running boards.