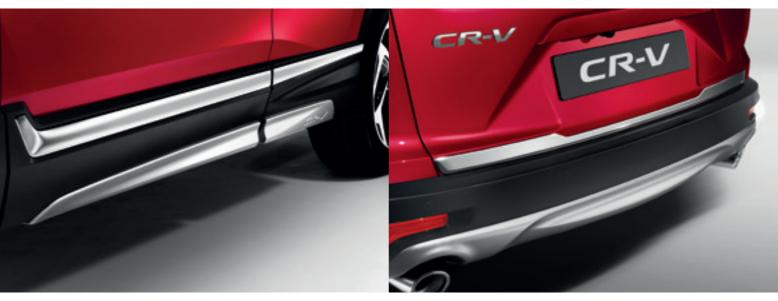

#### FRONT AND REAR LOWER DECORATIONS

The Front and Rear Lower Decorations, standard on the car, get a body colour finish and maximise the premium feel and refinement.

#### SIDE LOWER DECORATION

These smart and stylish decorations give your CR-V a robust, muscular look. They are finished in body colour to complement the Front and Rear Lower Decoration on the standard bumper.

#### SIDE LOWER DECORATIONS - SILVER

These smart and stylish decorations give your CR-V a robust, muscular look. They are finished in Asphalt Silver to complement the front and rear lower decoration on the standard bumper.