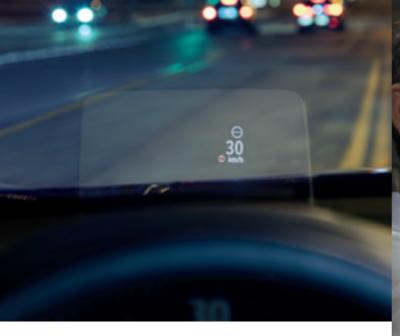

#### HEAD-UP DISPLAY∆<sup>†</sup>

The augmented reality head-up display projects key information, so the driver can see the data without looking away from the road.

#### MULTI-ANGLE REAR-VIEW CAMERA $^{\!\vartriangle}$

Engage reverse and the rear-view camera automatically comes to life on the 7" Honda CONNECT screen.

We have developed a whole range of technologies to make driving the new CR-V a truly engaging experience. The new head-up display system projects essential information within your sight line, so you don't need to take your eyes off the road; whilst comprehensive driving data is clearly displayed in the Intelligent Multi Information Display and can be accessed through your steering wheel controls.

<sup>a</sup>For more information on which grades these and other features are available on, please refer to specification pages 49-56.

\*Image is shown for illustration purposes only. In the UK the head-up display will be in mph.