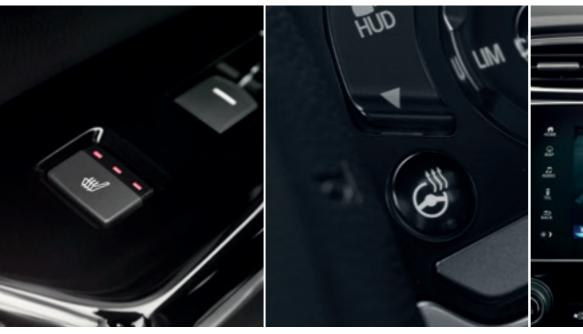

Thanks to our Active Noise Control, which is standard across the range, the interior is a quiet and calm environment. It's also extremely comfortable with four-way power lumbar support for the heated front seats with the availability of heated rear seats and a heated steering wheel\*.

#### HEATED FRONT AND REAR SEATS△

We believe everyone who travels in the new CR-V should be made to feel warm and comfortable. That's why we offer heated rear seats as well as front.

Enjoy the feeling of a warm steering wheel on a cold day. It's little details like this that make driving the CR-V a pleasure.