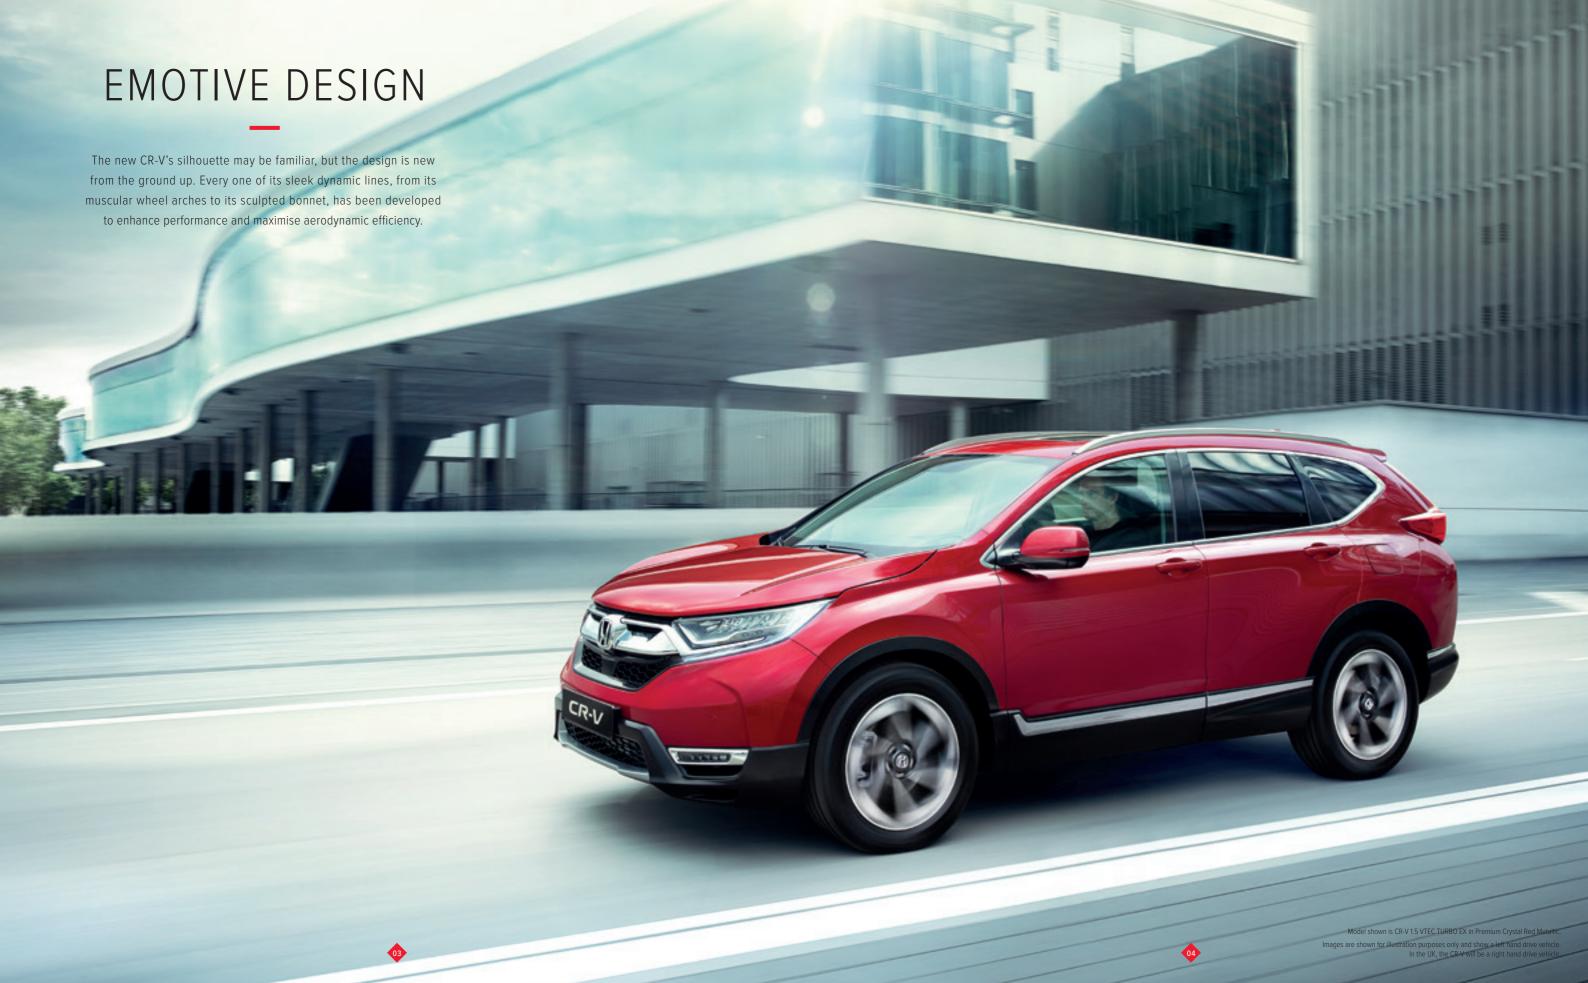

# DYNAMIC DRIVE

The new CR-V is powered by our latest high-technology 1.5 VTEC TURBO petrol engine, which provides the perfect balance between performance and efficiency. It can be specified with a crisp 6-speed manual gearbox (173PS) or with an advanced 7-speed CVT (193PS) transmission. When you choose the CVT version you have the facility to drive the car in a relaxed, fully automatic mode or, if the mood takes you, to change gear using the racing car-inspired, steering wheel mounted, paddle shift.

Underneath we've designed a lightweight chassis to be the most sophisticated ever created for CR-V, complemented by our new MacPherson strut front suspension and multi-link rear set-up. Together they ensure an agile drive with excellent levels of comfort.