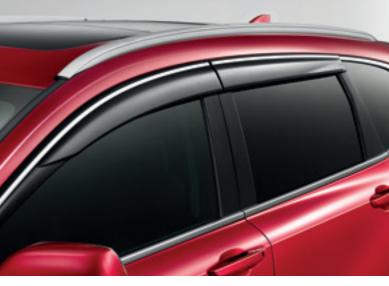

#### **DOOR VISORS**

These door visors are mounted on the top of the front and rear doors and smoothly deflect the air streams.

Kit contains: a set of four visors.