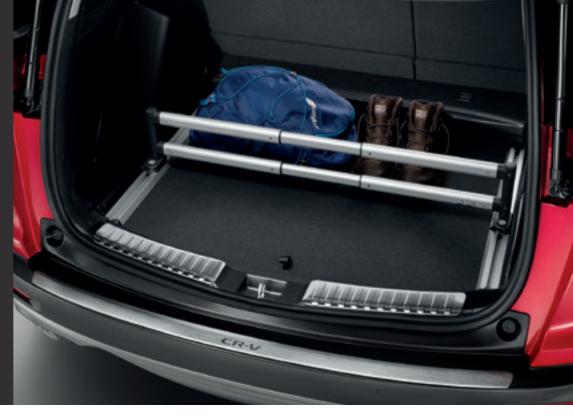

#### PREMIUM BOOT ORGANISER

This innovative boot organiser enables you to organise your car's boot space and prevent items from moving around when driving.

#### CARGO PACK

If you frequently transport luggage or specialised equipment, the Cargo Pack will help keep it organised and secure. Pack contains: Premium Boot Organiser, Bumper Step Protector and Boot Sill Decorations.