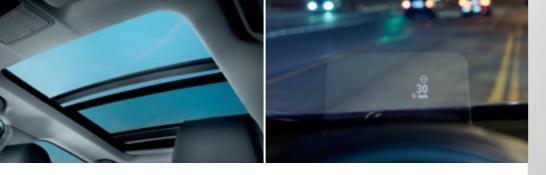

#### HEAD-UP DISPLAY∆<sup>†</sup>

The augmented reality head-up display projects key information, so the driver can see the data without looking away from the road.

#### MULTI-ANGLE REAR-VIEW CAMERA $^{\!\vartriangle}$

Engage reverse and the rear-view camera automatically comes to life on the 7" Honda CONNECT screen.

We have developed a whole range of technologies to make driving the new CR-V a truly engaging experience. The new head-up display system projects essential information within your sight line, so you don't need to take your eyes off the road; whilst comprehensive driving data is clearly displayed in the Intelligent Multi Information Display and can be accessed through your steering wheel controls.

<sup>a</sup>For more information on which grades these and other features are available on, please refer to specification pages 49-56.

\*Image is shown for illustration purposes only. In the UK the head-up display will be in mph.