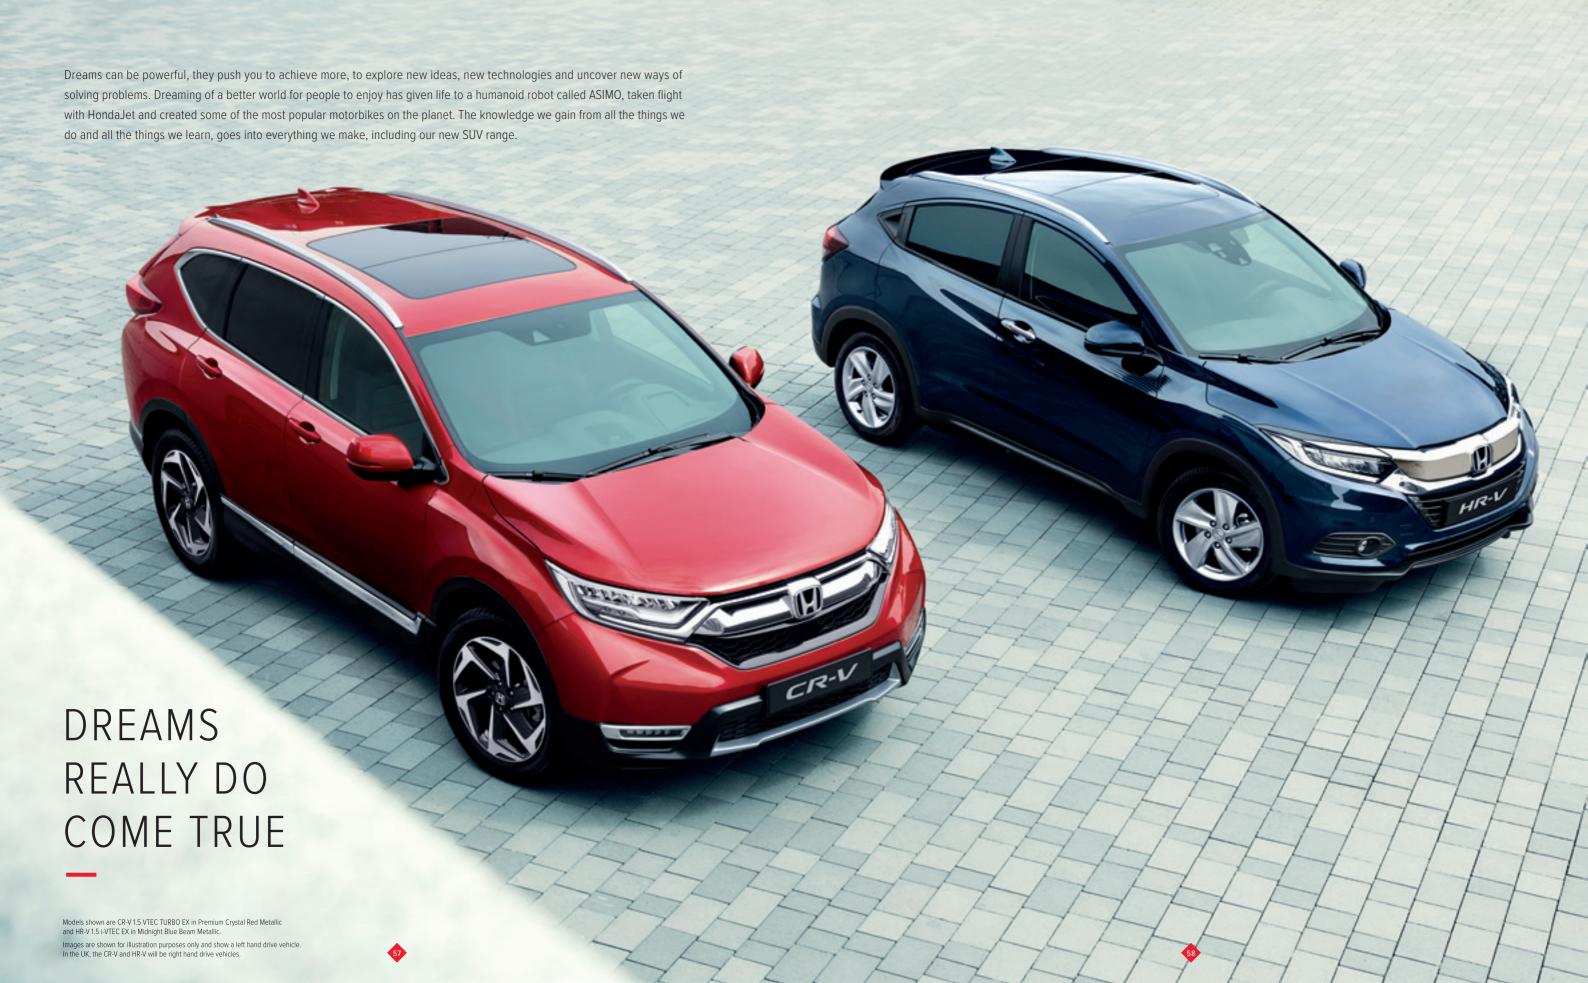

## INNER CALM

The CR-V's interior has been designed to maximise a feeling of connection between you and the car. Clean lines provide a sense of space, enhanced by contrasting materials with beautifully crafted finishes. The controls have been positioned to be intuitive and simple, so although you are surrounded by clever technology, it's never intrusive.

## YOUR SPACE

1 97

You pack a lot into your life, so we wanted to design an interior that could fit it all in. The new CR-V provides a flexible and practical space, full of clever storage ideas, generous amounts of legroom and a large boot capacity of over 1,700 litres with the rear seats folded. It has also been designed to make your life easier, with convenient features such as a hands-free access tailgate\*, one-motion folding seats and a flat boot floor to maximise loading. If you need to carry more than five people, no problem as the CR-V now gives you the option of seven seats\*.

# DYNAMIC DRIVE

The new CR-V is powered by our latest high-technology 1.5 VTEC TURBO petrol engine, which provides the perfect balance between performance and efficiency. It can be specified with a crisp 6-speed manual gearbox (173PS) or with an advanced 7-speed CVT (193PS) transmission. When you choose the CVT version you have the facility to drive the car in a relaxed, fully automatic mode or, if the mood takes you, to change gear using the racing car-inspired, steering wheel mounted, paddle shift.