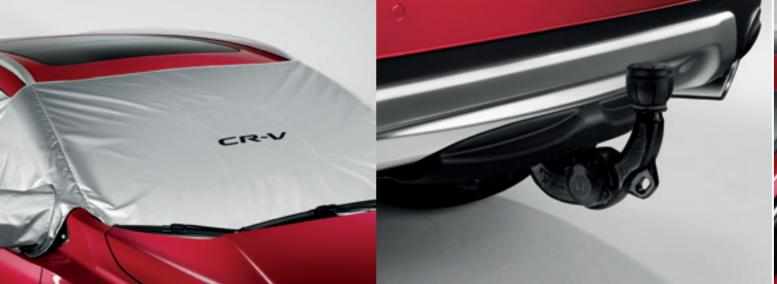

#### WINDSHIELD COVER

This windshield cover acts as a shield against the elements and will also protect the mirrors and front side windows from heavy weather when your car is parked outside. It features the CR-V logo.

#### TOW BAR WITH 13-PIN TRAILER HARNESS

With this new tow bar system, you can pull your trailer or carry bikes with ease. Maximum towing capacity: 2000kg depending the transmission type. Maximum vertical load: 100kg. The 13-pin socket is integrated in the tow bar. An optional 12V battery line provides continuous power to your trailer. Available in Fixed, Detachable or Retractable variants.