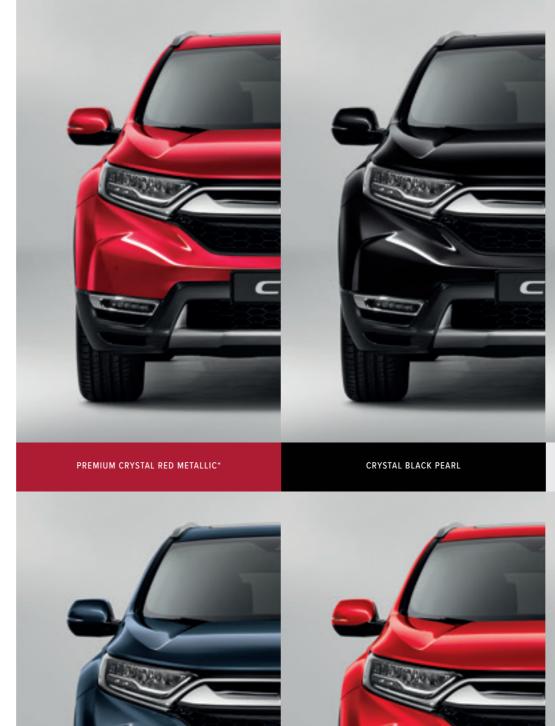

# LIVE LIFE IN COLOUR

Each colour has been created to complement the CR-V's styling perfectly. All you need to do is choose your favourite.

Models shown are 1.5 VTEC TURBO EX.

Images are shown for illustration purposes only and show a left hand drive vehicle. In the UK, the CR-V will be a right hand drive vehicle.

COSMIC BLUE METALLIC RALLYE RED\*\* MODERN STEEL METALLIC LUNAR SILVER METAL