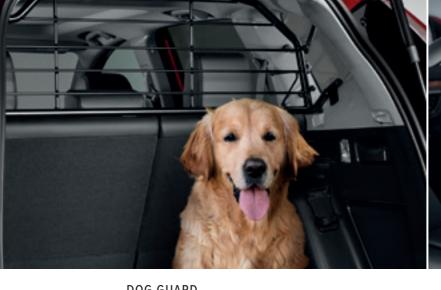

#### DOG GUARD

The dog guard keeps your pets safe by separating the rear passenger area from the luggage compartment. It's a must for those who have pets and fits perfectly between the rear seat and the roof interior.