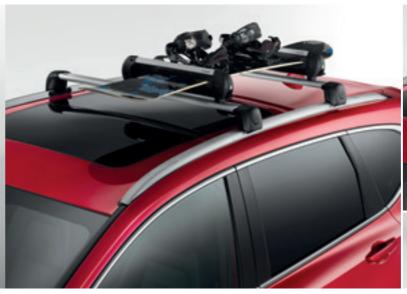

#### SKI AND SNOWBOARD RACK

Easy-to-use ski holder for three or four pairs of skis (depending on the size of the skis) or one snowboard. The skis or snowboard are securely fastened between two rubber profiles that protect the equipment and can easily be fitted without tools. It can be locked and weighs 3.6kg.

#### CROSS BARS

These cross bars comply with Honda's stringent safety requirements. They need to be combined with roof rails and have a maximum carrying capacity of 75kg or three bicycles.

Kit contains: Cross Bars and Storage Bag.