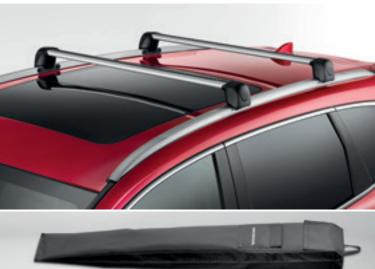

In combination with cross bars, these roof rails expand your car's carrying capacity. They have a maximum roof capacity of 75kg.

#### CROSS BARS

These cross bars comply with Honda's stringent safety requirements. They need to be combined with roof rails and have a maximum carrying capacity of 75kg or three bicycles.

Kit contains: Cross Bars and Storage Bag.