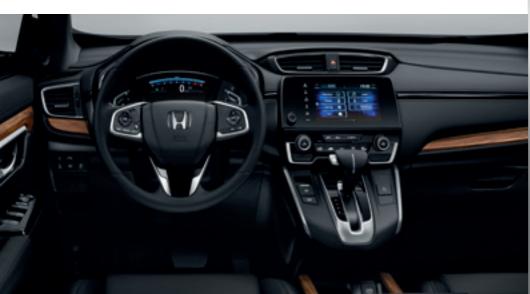

## INNER CALM

The CR-V's interior has been designed to maximise a feeling of connection between you and the car. Clean lines provide a sense of space, enhanced by contrasting materials with beautifully crafted finishes. The controls have been positioned to be intuitive and simple, so although you are surrounded by clever technology, it's never intrusive.

A centrally mounted 7" full colour touchscreen infotainment system Honda CONNECT\*, can neatly link to your smartphone so now you can access apps, contacts, emails, music streaming and more. Keeping you connected to your world and the things you love.