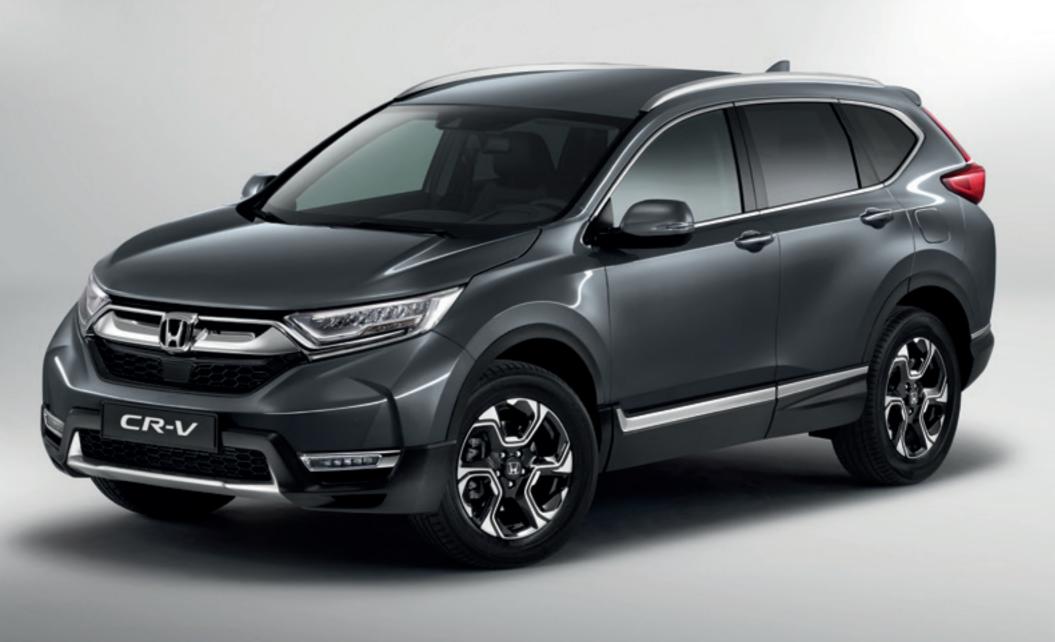

# LIVE LIFE IN COLOUR

Each colour has been created to complement the CR-V's styling perfectly. All you need to do is choose your favourite.

Models shown are 1.5 VTEC TURBO EX.

Images are shown for illustration purposes only and show a left hand drive vehicle. In the UK, the CR-V will be a right hand drive vehicle.

COSMIC BLUE METALLIC RALLYE RED\*\* MODERN STEEL METALLIC LUNAR SILVER METAL