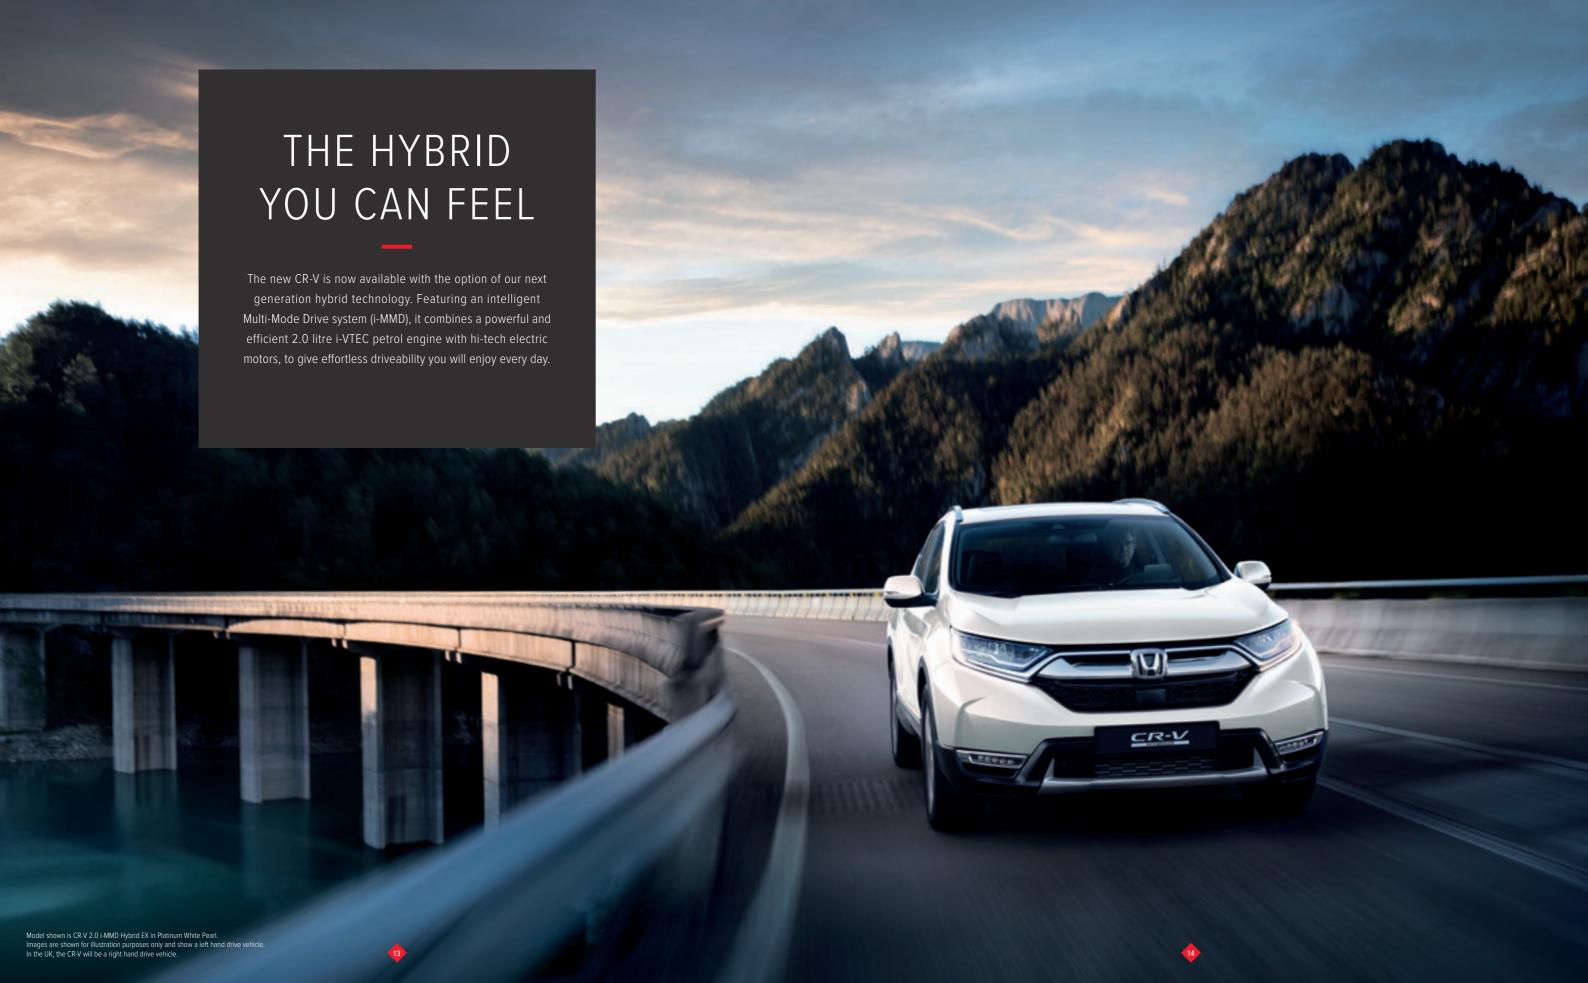

## THINKING POWER

i-MMD technology provides a responsive, smooth and efficient driving experience, seamlessly delivering optimum power by automatically switching between three driving modes:

Electric Drive, Hybrid Drive and Engine Drive.

Put simply, Electric Drive is when the car is running silently on pure electricity and drawing its power from the battery via a drive motor; this mode will usually be used when accelerating from standstill or during low speed cruising. In Hybrid Drive, both the petrol engine and electric motors are sharing the work, for example when accelerating at speed. Engine Drive, as the name implies, is when the petrol engine is directly powering the car - such as during sustained high-speed motoring. i-MMD's winning hand is that as well as using the petrol engine to generate electricity, it can harvest otherwise wasted energy to recharge the battery, meaning you'll never have to plug your CR-V Hybrid in to the mains.