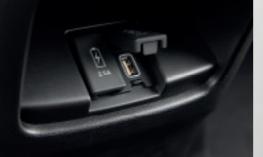

#### 1.5 VTEC TURBO 173PS 2WD

6-Speed Manual Transmission

**184PS 2WD** eCVT

2.0 Hybrid i-MMD

- ◆ Econ Mode
- ◆ Tilt And Telescopic Multi-Function Steering Wheel
- ◆ Fabric Upholstery
- ◆ One Motion 60/40 Split Fold Rear Seat
- ◆ Driver Seat Manual Height Adjust
- ◆ Driver Power Lumbar Support
- ◆ Climate Control Single Auto A/C
- ◆ Intelligent-Multi Information Display
- ◆ Adaptive Cruise Control/Intelligent-Adaptive Cruise Control
- ♦ 5" Monitor Audio with DAB Digital Radio
- ♦ 8 Speakers
- ◆ Steering Wheel Remote Audio Controls
- ♦ Bluetooth™ Hands Free Telephone
- ◆ 1 x USB Connection
- ◆ Front Instrument Panel, Centre Console and Boot Accessory Sockets
- ♦ Wood Style Instrument Panel Garnish
- ◆ Tonneau Cover

7-Speed CVT

Automatic Transmission

In addition to features available on the S grade, the features on the SE grade include:

- ♦ 18" Alloy Wheels
- ◆ Front Halogen Fog Lights
- ◆ Rain Sensing Auto Wipers
- ◆ Electrically Retractable Door Mirrors
- ◆ Dual Automatic Climate Control
- Parking Sensors (Front and Rear)
- ◆ Rear View Camera
- ◆ Auto Dim Rear View Mirror
- ◆ Low Speed Following<sup>△</sup>
- ◆ Paddle Shift<sup>∆</sup>
- ◆ Leather Steering Wheel
- ◆ Leather Shift Knob
- ◆ Honda CONNECT with Garmin Navigation: 7" Touchscreen, AM/FM/DAB Digital Radio, Apple CarPlay, Android Auto™, Internet Radio, Aha™ App Integration and Internet Browsing\*
- ♦ 9 Speakers (5 Seats Only)
- ◆ 2 x Front USB Connections
- ◆ 2 x Rear USB Connections (Charge Only)