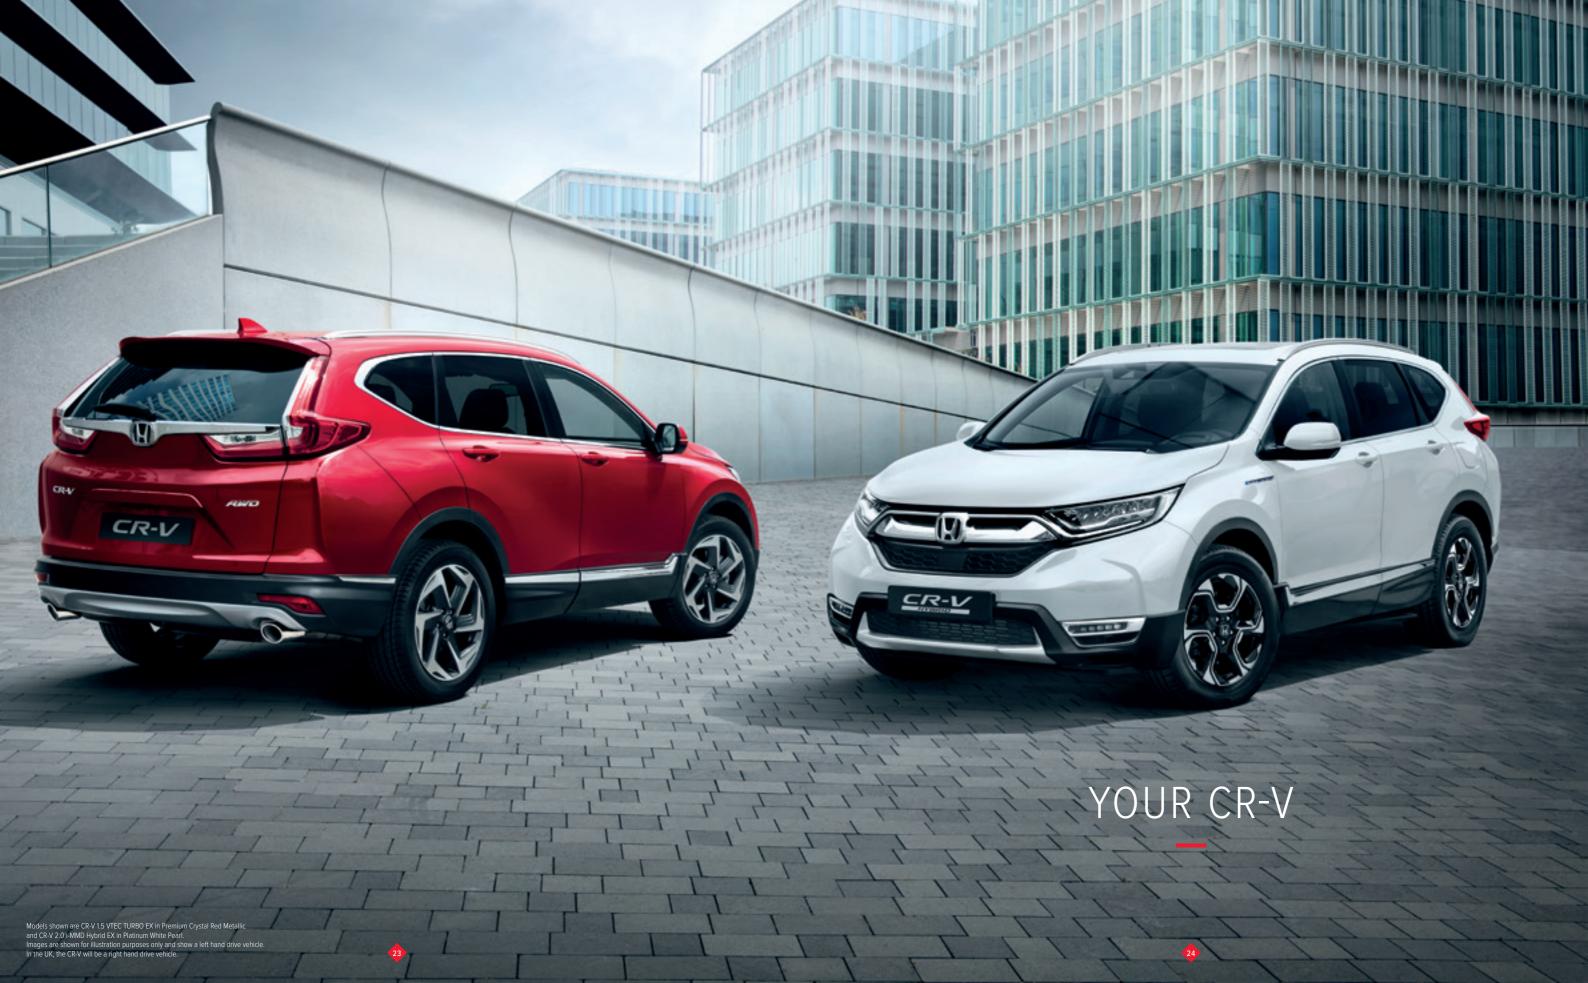

# LIVE LIFE IN COLOUR

Each colour has been created to complement the CR-V's styling perfectly. All you need to do is choose your favourite.

Models shown are 1.5 VTEC TURBO EX.

Images are shown for illustration purposes only and show a left hand drive vehicle. In the UK, the CR-V will be a right hand drive vehicle.

COSMIC BLUE METALLIC RALLYE RED\*\* MODERN STEEL METALLIC LUNAR SILVER METAL