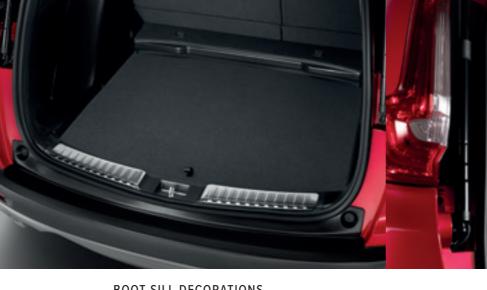

#### **BOOT SILL DECORATIONS**

A practical and stylish accessory for the boot, which protects against scratches and marks. These stainless steel parts with an attractive brushed finish fit perfectly onto the boot's exterior lining.