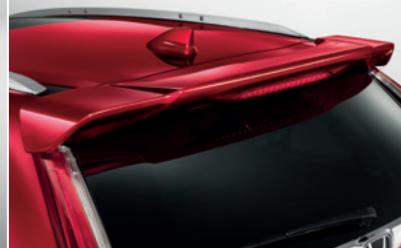

#### TAILGATE SPOILER

Add an extra competitive and sporty edge to the back of your CR-V with a "floating style" tailgate spoiler.