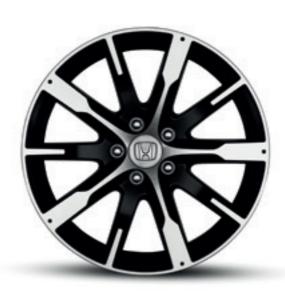

#### 19" CR1901 ALLOY WHEEL

This alloy comes with Rombo Silver windows and a diamond cut A-surface with a matte clear coat.