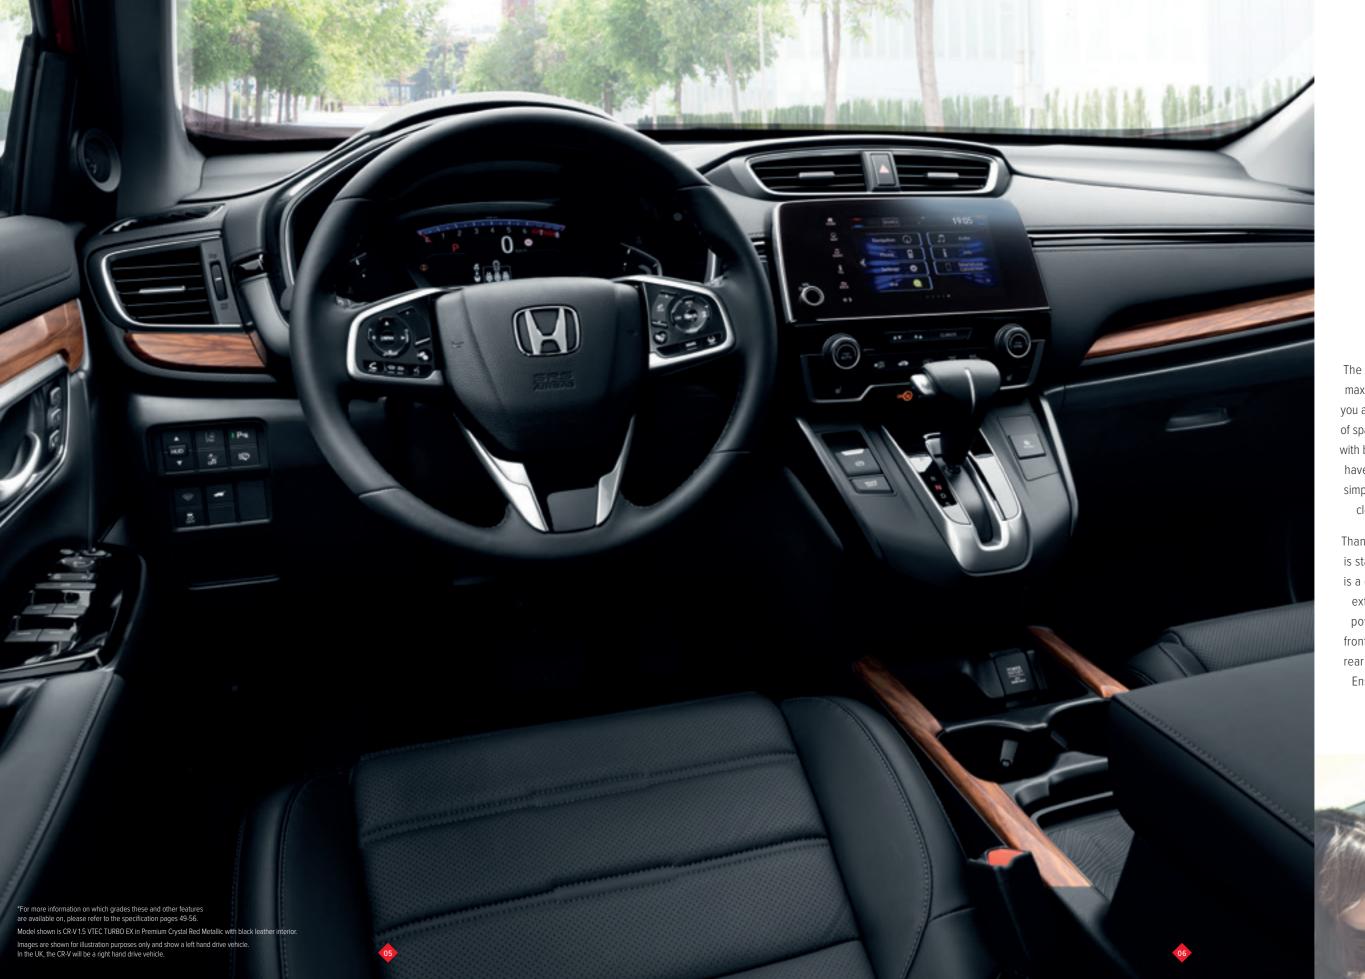

## INNER CALM

The CR-V's interior has been designed to maximise a feeling of connection between you and the car. Clean lines provide a sense of space, enhanced by contrasting materials with beautifully crafted finishes. The controls have been positioned to be intuitive and simple, so although you are surrounded by clever technology, it's never intrusive.

Thanks to our Active Noise Control, which is standard across the range, the interior is a quiet and calm environment. It's also extremely comfortable with four-way power lumbar support for the heated front seats with the availability of heated rear seats and a heated steering wheel\*.

### APPLE CarPlay AND ANDROID AUTO™\*∆

You can seamlessly integrate your Android phone or iPhone to the Honda CONNECT infotainment system with 7" touchscreen allowing you to make calls, listen to music or send and receive messages.

A centrally mounted 7" full colour touchscreen infotainment system Honda CONNECT\*, can neatly link to your smartphone so now you can access apps, contacts, emails, music streaming and more. Keeping you connected to your world and the things you love.