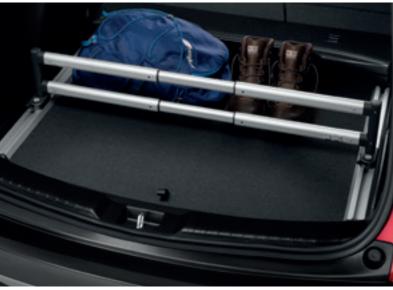

#### PREMIUM BOOT ORGANISER

This innovative boot organiser enables you to organise your car's boot space and prevent items from moving around when driving.