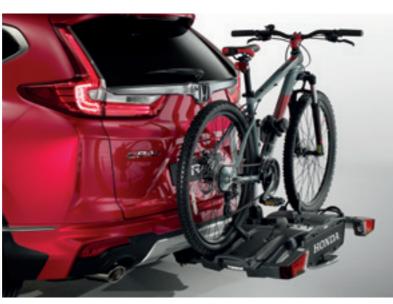

#### THULE BICYCLE CARRIER - EASYFOLD

This Thule bicycle carrier, which is certified by Honda, carries two bicycles and is easy to install. It has a tilting function for easy boot access and an anti-theft locking system. It comes with a 13-pin connector and requires a 13-pin trailer harness or a 7 to 13-pin adapter.