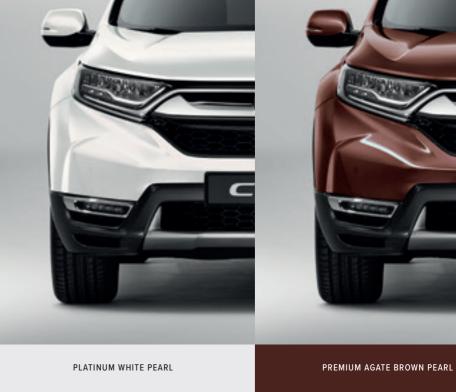

# LIVE LIFE IN COLOUR

Each colour has been created to complement the CR-V's styling perfectly. All you need to do is choose your favourite.

Models shown are 1.5 VTEC TURBO EX.

Images are shown for illustration purposes only and show a left hand drive vehicle. In the UK, the CR-V will be a right hand drive vehicle.

COSMIC BLUE METALLIC RALLYE RED\*\* MODERN STEEL METALLIC LUNAR SILVER METAL