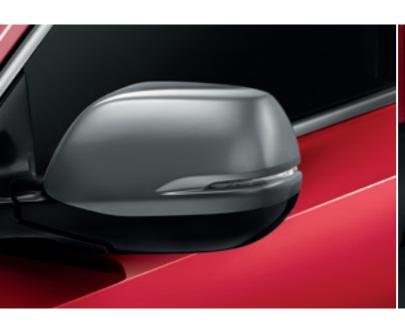

#### MIRROR CAPS

Enhance the individuality of your CR-V with these Asphalt Silver Mirror Caps. Designed to replace the existing ones. **Kit contains:** Two Mirror Caps.