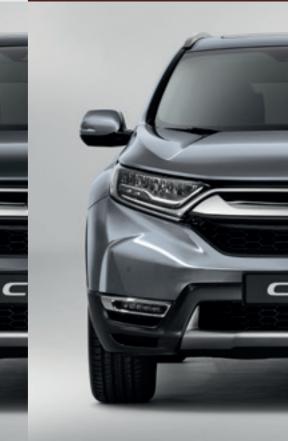

# LIVE LIFE IN COLOUR

Each colour has been created to complement the CR-V's styling perfectly. All you need to do is choose your favourite.

Models shown are 1.5 VTEC TURBO EX.

Images are shown for illustration purposes only and show a left hand drive vehicle. In the UK, the CR-V will be a right hand drive vehicle.

COSMIC BLUE METALLIC RALLYE RED\*\* MODERN STEEL METALLIC LUNAR SILVER METAL