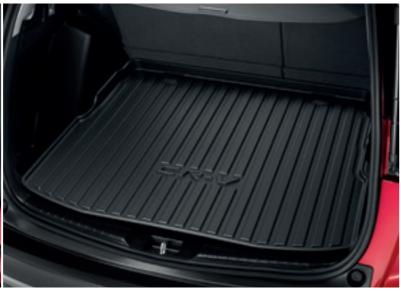

#### **BOOT TRAY**

Perfectly shaped to fit your car's rear storage space, this waterproof anti-slip boot tray with raised edges and CR-V logo, will protect the boot from dirt and scratches\*.

\*Boot floor must be in the highest position.