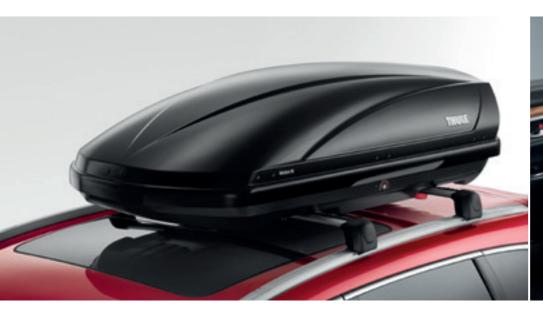

#### THULE ROOFBOX 410L

This sturdy Thule Motion M type waterproof box is certified by Honda and gives you an extra 410 litres of storage space. Finished in black, it features a Power-Click system for easy mounting, an anti-theft lock and dual side opening. Its dimensions are 175cm long, 86cm wide and 46cm high.